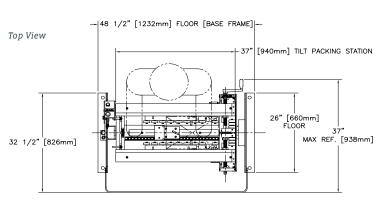

## **CONFIGURATION**

Side View

## **PRODUCT SPECIFICATIONS**

| Machine Weight        | 500 lbs                                |
|-----------------------|----------------------------------------|
| Machine<br>Dimensions | 48.5"(L) x 26"(W) x 37"(H)             |
| Air                   | 0.15 cubic feet per cycle at 80 p.s.i. |
| Speeds                | up to 7 cases per minute               |
|                       |                                        |

## **CASE SIZE RANGE**

|         | LENGTH            | WIDTH         | HEIGHT          |
|---------|-------------------|---------------|-----------------|
| Minimum | 8"<br>203 mm      | 6"<br>152 mm  | 3 1/2"<br>89 mm |
| Maximum | 26 1/2"<br>672 mm | 16"<br>406 mm | unlimited       |