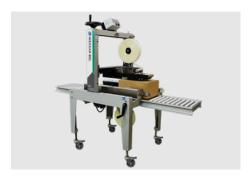

## **BEL 150 CASE SEALER**

Semi-automatic tape case sealer provides an effective and reliable solution for top and bottom sealing of a wide range of uniform case sizes.