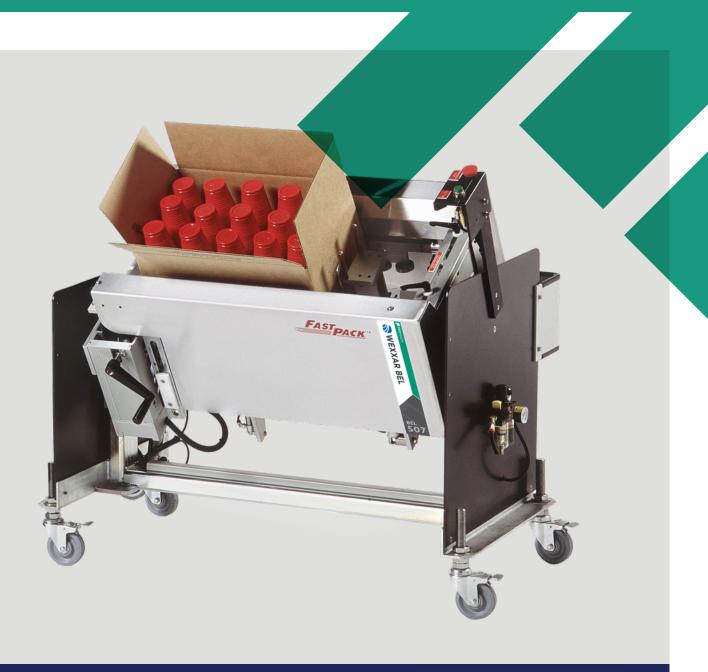

# BEL 507 INCREASES OPERATOR EFFICIENCY AND ERGONOMICS

The BEL 507 forms and holds cases an angle for quick and easy 2 handed case packing.

# Tilting Case Forming for Ergonomic Packing

The BEL 507 is a compact, semi-automatic, tilting case form and pack station designed for manual pack lines. The purpose of the tilting is for ergonomic loading and packing of unstable, tipping, and fragile products.

The BEL 507 also features a quick tool-less size changeover and on-machine pictorial guides for ease of use. With an attached BEL sealer, this machine will greatly increase production line speeds while removing the costs and clutter of having preformed cases.

## **STANDARD FEATURES**

- · Dynamic flap-folding system power folds all bottom flaps
- Formed cases are positioned on a roller deck for easy loading and transfer to case sealer
- · Tilting function to provide ergonomic loading and packing
- Positive mechanical case hold-down keeps box in place for hands-free loading
- 3 point switch actuation protects against accidental starting
- Simple and quick tool-less case size change
- · Designed and built in North America with premium materials