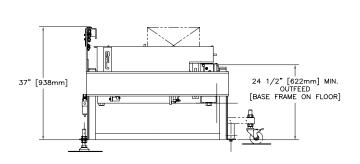

## **CONFIGURATION**

Side View

## **PRODUCT SPECIFICATIONS**

| Machine Weight        | 500 lbs                                |
|-----------------------|----------------------------------------|
| Machine<br>Dimensions | 48.5"(L) x 26"(W) x 37"(H)             |
| Air                   | 0.15 cubic feet per cycle at 80 p.s.i. |
| Speeds                | up to 7 cases per minute               |
|                       |                                        |

#### **INFEED/OUTFEED HEIGHT**

| Minimum | 24 1/2" (622 mm) |
|---------|------------------|
| Maximum | 31" (762 mm)     |

At Wexxar Bel, corrugated container packaging applications are limited only by the imagination. Our Wexxar case formers and case sealers have been installed in nearly 40 countries and consistently bring customers the lowest cost of ownership and the highest standards of safety. Wexxar also offers the BEL line of corrugated box sealers, tapers, and packing systems as well as the IPAK line of tray and bliss formers, stackers, and sealers systems. As part of the ProMach End of Line business line, Wexxar helps our packaging customers protect and grow the reputation and trust of their consumers. ProMach is performance, and the proof is in every package.