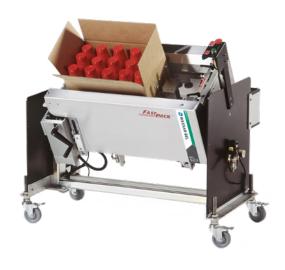

## **CONFIGURATION**

Side View

## **STANDARD FEATURES**

- · Dynamic flap-folding system power folds all bottom flaps
- Formed cases are positioned on a roller deck for easy loading and transfer to case sealer
- · Tilting function to provide ergonomic loading and packing
- Positive mechanical case hold-down keeps box in place for hands-free loading
- 3 point switch actuation protects against accidental starting
- Simple and quick tool-less case size change
- · Designed and built in North America with premium materials