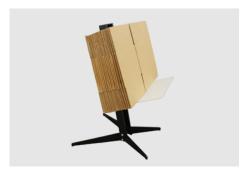

# KDF BOX STAND

One of the most popular accessories for semiautomatic packaging lines. The box stand holds case blanks in a convenient position for quick and ergonomic packing.