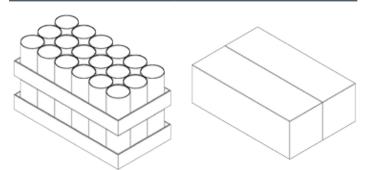

### MACHINE CAPABILITIES

| Style         | Intermittent Motion                                                                                              |  |
|---------------|------------------------------------------------------------------------------------------------------------------|--|
| Product Types | <ul> <li>Trays</li> <li>Cartons</li> <li>Boxes</li> <li>Unitized items</li> <li>Other stable products</li> </ul> |  |
| Closure Style | <ul> <li>Bull's Eye</li> <li>Side Tack</li> <li>Side Seal and Trim</li> </ul>                                    |  |
| Frame         | Heavy-duty welded<br>tubular steel                                                                               |  |