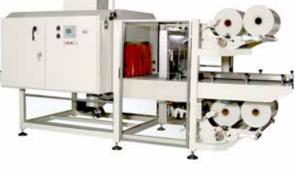

## 100 Series

SHRINK WRAPPING/BUNDLING SYSTEMS

#### In-Line Sleeve Wrapper

| Options       |  |
|---------------|--|
| <u>01 · 1</u> |  |

- Stainless steel construction
- Product specific collation systems such as pacing conveyors, stackers and flighted in-feed systems
- Side tack/seal assemblies
- Film slicing stations
- Project specific designs available
- Floor mounted film cradles