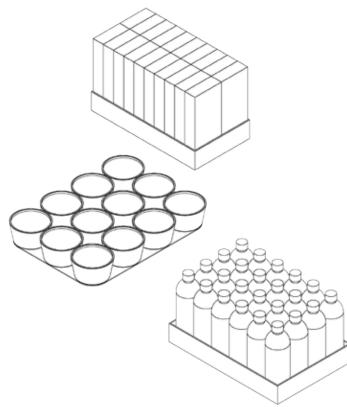

#### APPLICATIONS

- Food
- Building Materials
- Personal Care
- Pharmaceutical
- Industrial
- Dairy / Ice Cream
- Beverage / Juice

In-Line Sleeve

Wrapper

525 Vossbrink Dr. Washington, MO 63090

636-239-7424 800-886-7421

### MACHINE CAPABILITIES

| Style         | Intermittent Motion                                                                                              |  |
|---------------|------------------------------------------------------------------------------------------------------------------|--|
| Product Types | <ul> <li>Trays</li> <li>Cartons</li> <li>Boxes</li> <li>Unitized items</li> <li>Other stable products</li> </ul> |  |
| Closure Style | <ul> <li>Bull's Eye</li> <li>Side Tack</li> <li>Side Seal and Trim</li> </ul>                                    |  |
| Frame         | Heavy-duty welded<br>tubular steel                                                                               |  |