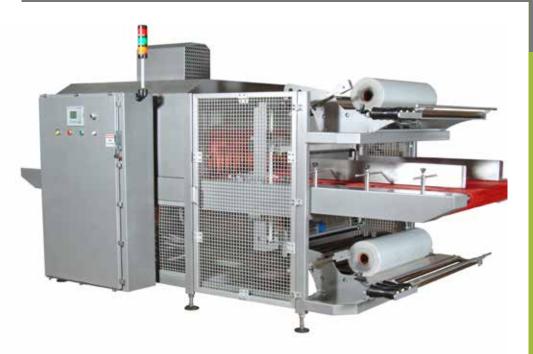

## 100 Series

SHRINK WRAPPING/BUNDLING SYSTEMS

#### In-Line Sleeve Wrapper

| Options       |  |
|---------------|--|
| <u>01 · 1</u> |  |

- Stainless steel construction
- Product specific collation systems such as pacing conveyors, stackers and flighted in-feed systems
- Side tack/seal assemblies
- Film slicing stations
- Project specific designs available
- Floor mounted film cradles

**Side Mounted Film Cradles** 

**Operator Interface** 