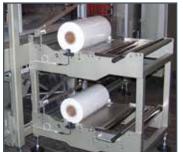

--------------------------------------|--|
| Product Types | <ul> <li>Trays</li> <li>Cartons</li> <li>Boxes</li> <li>Unitized items</li> <li>Other stable products</li> </ul> |  |
| Closure Style | <ul> <li>Bull's Eye</li> <li>Side Tack</li> <li>Side Seal and Trim</li> </ul>                                    |  |
| Frame         | Heavy-duty welded<br>tubular steel                                                                               |  |





#### In-Line Sleeve Wrapper

| Options       |  |
|---------------|--|
| <u>01 · 1</u> |  |

- Stainless steel construction
- Product specific collation systems such as pacing conveyors, stackers and flighted in-feed systems
- Side tack/seal assemblies
- Film slicing stations
- Project specific designs available
- Floor mounted film cradles





**Side Mounted Film Cradles** 

**Operator Interface** 

### MACHINE DRAWINGS



Machine dimentions are based on product size and speed requirements. Specifications are subject to change due to continuous efforts made for product improvement. 112116