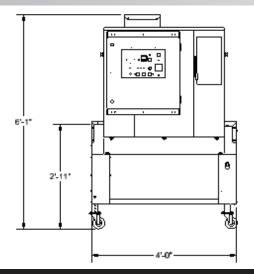

## SEAL ATRON Shrink Packaging Equipment

PREMIUM MACHINERY at a

Reasonable Price!

T-2213-40
PRODUCTION
SHRINK TUNNEL

Chamber Dimensions: 22"W x 13"H x 40"L

- Surround Air Flow Design
- Kool- Touch Exterior Surface
- Adjustable Baffles on Side Walls
- Easy Access Control Panel
- Solid State Digital Temperature Control
- Power Switching with Solid State Relays
- Cool Down Cycle
- Emergency Safety Circuits
- Heavy Duty Welded Frame with Locking Casters