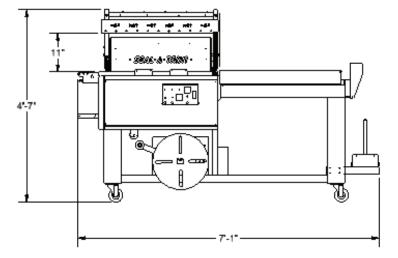

Seal Bar Dimensions: 23"W x 30"L x 8"H

## **Standard Features:**

- Tru-Temp Digital Seal Wire Control
- Dual Mag-LOK Extra Strong Magnets
- Lightly Balanced Seal Head Pivot
- EZ-Perf Venting Pin Perf
- Product Discharge Conveyor with Soft Start
- Motorized Seal Table Adjustment
- Proximity Sensor Switching for Impulse Seal
- Anodized Aluminum Seal Head with Film Clamps
- Heavy Duty Welded Frame with Locking Casters