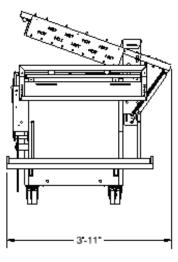

Seal Bar Dimensions: 23"W x 30"L x 8"H

## **Standard Features:**

- Tru-Temp Digital Seal Wire Control
- Dual Mag-LOK Extra Strong Magnets
- Lightly Balanced Seal Head Pivot
- EZ-Perf Venting Pin Perf
- Product Discharge Conveyor with Soft Start
- Motorized Seal Table Adjustment
- Proximity Sensor Switching for Impulse Seal
- Anodized Aluminum Seal Head with Film Clamps
- Heavy Duty Welded Frame with Locking Casters