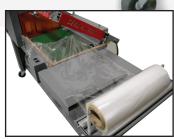

## **L-BAR SEALER** Standard Features.

SEAL BAR DIMENSIONS: 16" W x 200'x 6"H

- Holds Up to a 20" W Roll of Plastic
- Tru-Temp Digital Seal Wire Control
- Mag-LOK Extra Strong Magnets
- Lightly Balanced Seal Head Pivot
- EZ-Perf Venting Pin Perf
- Proximity Sensor Switching for Impulse Seal Wires
- Anodized Aluminum Seal Head with Film Clamps
- Heavy Duty Welded Frame with Locking Casters

# **Options:**

- Variable Speed Discharge Conveyor
- Teflon Impregnated GFN Conveyor Belt for **Tunnels**

Standard Digital Temp Controls

Optional Teflon Impregnated GFN Conveyor Belt for Tunnels

Holds a 20" Roll of Plastic