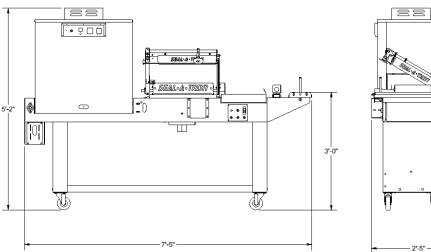

ra Strong Magnets
- Lightly Balanced Seal Head Pivot
- EZ-Perf Venting Pin Perf
- Proximity Sensor Switching for Impulse Seal Wires
- Anodized Aluminum Seal Head with Film Clamps
- Heavy Duty Welded Frame with Locking Casters

Power Required: 120 VAC 12 Amp Service

# SHRINK TUNNEL Standard Features:

- TUNNEL DIMENSIONS: 15" W x 8"H x 30"L
- KOOL-TUCH
- Surround Air Flow All 4 Sides
- •.50" Live Rollers on 1.5" Centers
- Digital Temperature Controls
- Cool Down Cycle
- Heavy Duty Shafts and Bearings
- Power Required: 220 VAC Single Phase 30 Amps Service

# **Options:**

- Variable Speed Discharge Conveyor
- Teflon Impregnated GFN Conveyor Belt for **Tunnels**







Standard Digital Temp Controls



Optional Teflon Impregnated GFN Conveyor Belt for Tunnels



Holds a 20" Roll of Plastic





#### For more information, visit www.LINCsystems.com