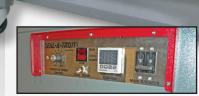

## **L-BAR SEALER** Standard Features.

SEAL BAR DIMENSIONS: 16" W x 200'x 6"H

- Holds Up to a 20" W Roll of Plastic
- Tru-Temp Digital Seal Wire Control
- Mag-LOK Extra Strong Magnets
- Lightly Balanced Seal Head Pivot
- EZ-Perf Venting Pin Perf
- Proximity Sensor Switching for Impulse Seal Wires
- Anodized Aluminum Seal Head with Film Clamps
- Heavy Duty Welded Frame with Locking Casters

Power Required: 120 VAC 12 Amp Service