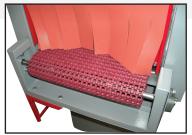

# SHRINK TUNNEL Standard Features:

- TUNNEL DIMENSIONS: 15" W x 8"H x 30"L
- KOOL-TUCH
- Surround Air Flow All 4 Sides
- •.50" Live Rollers on 1.5" Centers
- Digital Temperature Controls
- Cool Down Cycle
- Heavy Duty Shafts and Bearings
- Power Required: 220 VAC Single Phase 30 Amps Service

# **Options:**

- Variable Speed Discharge Conveyor
- Teflon Impregnated GFN Conveyor Belt for **Tunnels**

Standard Digital Temp Controls

Optional Teflon Impregnated GFN Conveyor Belt for Tunnels

Holds a 20" Roll of Plastic