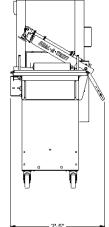

## **L-BAR SEALER** Standard Features.

SEAL BAR DIMENSIONS: 16" W x 200'x 6"H

- Holds Up to a 20" W Roll of Plastic
- Tru-Temp Digital Seal Wire Control
- Mag-LOK Extra Strong Magnets
- Lightly Balanced Seal Head Pivot
- EZ-Perf Venting Pin Perf
- Proximity Sensor Switching for Impulse Seal Wires
- Anodized Aluminum Seal Head with Film Clamps
- Heavy Duty Welded Frame with Locking Casters

Power Required: 120 VAC 12 Amp Service