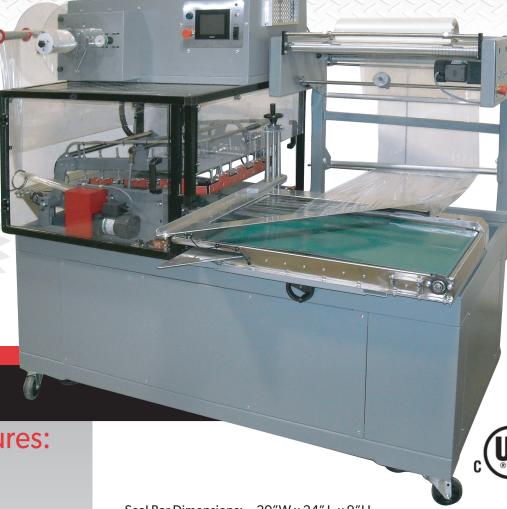

## SEAL! A! TRON

LING

800.513.9918 | LINCsystems.com

Featuring
Our NEW
ELECTRONIC
SEAL STROKE

SEGMEN T 1

AS-2024A C AUTOMATIC L-BAR

## **Standard Features:**

- Electronic Seal Stroke with Variable Height Controls
- Digital PLC Controls
- •6" Color HMI Screen
- Variable Frequency Driven Motor Controls
- Positive Film Assist for Feeding Packages
- V-Grooved Conveyor Belts Reducing Belt Ware
- Safety Interlocks
- Proximity Sensor for Reliable Performance
- Package Staging
- Motorized Center Seal Adjustment
- Horizontal Photo Eye
- Auto Reverse for Tall Packages
- Easy Access Film Scrap Take Up
- Power Required:220 VAC, Single Phase, 20Amps

Seal Bar Dimensions: 20"W x 24" L x 9"H Minimum Package: 2"W x 3" L x  $\frac{1}{4}$ "H

Maximum Package: 17"W x 20" L x 8" (consult factory)

Maximum Film Roll: 26" Centerfold

Easy Access Film Scrap Wind-up