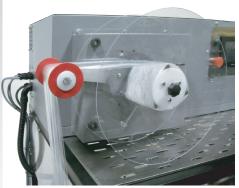

| LINCsystems.com





Featuring
Our NEW
ELECTRONIC
SEAL STROKE

SEGMEN T 1

AS-2024A C AUTOMATIC L-BAR

## **Standard Features:**

- Electronic Seal Stroke with Variable Height Controls
- Digital PLC Controls
- •6" Color HMI Screen
- Variable Frequency Driven Motor Controls
- Positive Film Assist for Feeding Packages
- V-Grooved Conveyor Belts Reducing Belt Ware
- Safety Interlocks
- Proximity Sensor for Reliable Performance
- Package Staging
- Motorized Center Seal Adjustment
- Horizontal Photo Eye
- Auto Reverse for Tall Packages
- Easy Access Film Scrap Take Up
- Power Required:220 VAC, Single Phase, 20Amps



Seal Bar Dimensions: 20"W x 24" L x 9"H Minimum Package: 2"W x 3" L x  $\frac{1}{4}$ "H

Maximum Package: 17"W x 20" L x 8" (consult factory)

Maximum Film Roll: 26" Centerfold



Easy Access Film Scrap Wind-up



Positive Drive Film Feed (Feeds thin gauge films)