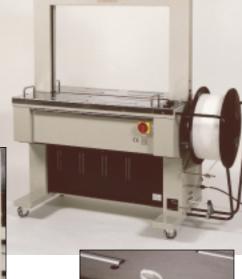

## Auto PAC 300

## A broad range of features in a reliable strapper, priced less than competing brands...

The Auto PAC 300 is our newest arch strapper. It is ideal for moderate to high volume applications where 9mm (3/8") or 12mm (1/2") strap is the preferred material. The Auto PAC 300 is fast, consistent and reliable. In addition, it has all the "user friendly" features, usually found on machines costing thousands of dollars more. The Auto PAC 300 is completely supported with one of the best warranties in the industry, over 99% parts availability within 24 hours, and unlimited, free telephone support for the life of the machine. The following features are standard on the Auto PAC 300:

## **TECHNICAL SPECIFICATIONS**

Dimensions: 56.3"L x 24.4"D x 60.6"H

Table Height: 31.9"

Package Size: Minimum- 5"W x 1 1/4"H

Maximum- Depends on arch size (See chart for available sizes)

Weight: 485 lbs.
Tension Range: 15 – 150 lbs.

Speed: 30 cycles per minute
Strap Size: 3/8", 9mm – 1/2", 12mm

Core Size: 8x8, 9x8

Power Requirements: 110V, Single phase 50/60 Hz

SIMPLIFIED CONTROL PANEL

LOOP

**EJECTION** 

AVAILABLE ARCH SIZES (INCHES/MM) AUTO PAC 300 STANDARD UNITS