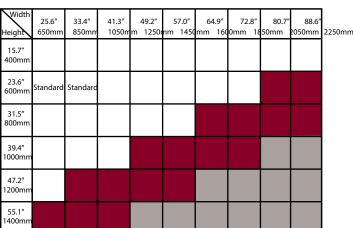

Speed: 30 cycles per minute
Strap Size: 3/8", 9mm – 1/2", 12mm

Core Size: 8x8, 9x8

Power Requirements: 110V, Single phase 50/60 Hz

SIMPLIFIED CONTROL PANEL

LOOP

**EJECTION** 

AVAILABLE ARCH SIZES (INCHES/MM) AUTO PAC 300 STANDARD UNITS

AVAILABLE IN 1/2" AND 3/8" STRAP

AVAILABLE FOR 1/2" HEAVY DUTY STRAP (500 LBS. OR GREATER)

NOT AVAILABLE