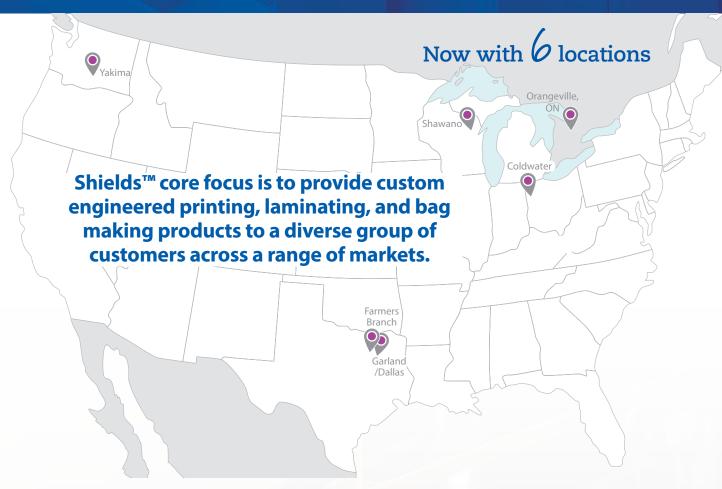

The "NEW" Shields is a combination of Shields - Yakima; Wisconsin Film & Bag; Hilex - Texas; Accutech Films, and Direct Plastics.

Every organization that makes up the current Shields is a viable, successful, profitable unit; and combined, they offer a comprehensive package to efficiently and effectively support their customers' needs beyond their individual capabilities.