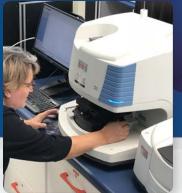

### Lab and Technical Services

Shields™ incorporates one of the most knowledgeable Technical Service Departments in the industry. The state-of-the-art laboratory performs three functions: Testing incoming resins and raw materials, analyzing products as they are run to ensure they meet specifications, and reverse engineering, so the company can duplicate - or improve upon - any samples that are submitted.

What is discovered in the laboratory is put to work in manufacturing.