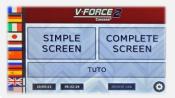

### **Schneider NEW INTERFACE AND CUTTING-EDGE ELECTRONICS BY** SCHNEIDER ELECTRIC (DRIVER, SCREEN, PROGRAM CONTROLLER)

User-friendly touchscreen and easy to use menus

Quick and Easy joining set up with iconic identification

Complete tutorial to guide you step by step

9 wedge positions 9 wedges per position

3 000 Favorites Profiles (Import your MACH profiles)

Barcode Ready (compatible with MACH, CS486, CS3099 & CS4008 joining files)