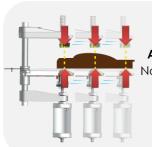

## The Smart Wedge Drive System<sup>tm</sup>

**Auto-alignment** No need to adjust top clamp placement

Self-adjusting pressure

No need to adjust air pressure between Hardwood and Softwood

Retractable and very powerful Ultratm clamps (patented)

Solid crossbar

Concrete reinforced structure to absorb vibrations