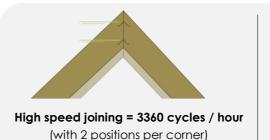

## THE V-FORCE 2 UNI FROM CASSESE

is a numeric underpinner (v-nailer) with high speed joining capacity.

The V-FORCE 2 UNI is easy to use thanks to its user-friendly touchscreen and its quick and easy joining set up.