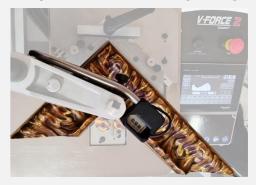

## NEW OPTIONNAL ACCESSORY The S.M.C. System (Smart Moulding Configuration)

Thanks to a cutting-edge laser, you can scan your moulding and the machine will suggest you the best positions, numbers and size of wedges needed.

## The Smart Wedge Drive System<sup>tm</sup>

**Auto-alignment** No need to adjust top clamp placement

Self-adjusting pressure

No need to adjust air pressure between Hardwood and Softwood

Retractable and very powerful Ultratm clamps (patented)