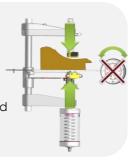

The V-FORCE 2 UNI can join high and wide mouldings while ensuring a perfect joining quality thanks to the retractable tightening clamps system.

To improve your production time, you can register up to 3 000 favorites moulding profiles with iconic identification.

## The Smart Wedge Drive System<sup>tm</sup>

**Auto-alignment** No need to adjust top clamp placement

Self-adjusting pressure

No need to adjust air pressure between Hardwood and Softwood

Retractable and very powerful Ultratm clamps (patented)