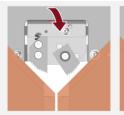

The V-FORCE 2 UNI uses "UNI" wedges and has an easy system for loading the wedges in order to minimize the loss of time.

Complete tutorial to guide you step by step

9 wedge positions 9 wedges per position

3 000 Favorites Profiles (Import your MACH profiles)

Barcode Ready (compatible with MACH, CS486, CS3099 & CS4008 joining files)