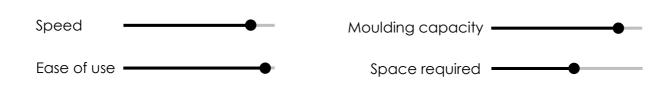

## THE V-FORCE 2 UNI FROM CASSESE

is a numeric underpinner (v-nailer) with high speed joining capacity.

The V-FORCE 2 UNI is easy to use thanks to its user-friendly touchscreen and its quick and easy joining set up.

The V-FORCE 2 UNI can join high and wide mouldings while ensuring a perfect joining quality thanks to the retractable tightening clamps system.

To improve your production time, you can register up to 3 000 favorites moulding profiles with iconic identification.

The V-FORCE 2 UNI uses "UNI" wedges and has an easy system for loading the wedges in order to minimize the loss of time.

# MOULDING CAPACITY (mm) maxi 100 mm mini 7 mm maxi 150 mm mini 5 mm

| AIR SUPPLY  |        |
|-------------|--------|
| 6 bars      |        |
| 1 L / wedge |        |
| WEIGHT      | 103 kg |