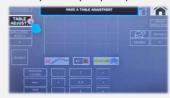

The V-FORCE 2 UNI can join high and wide mouldings while ensuring a perfect joining quality thanks to the retractable tightening clamps system.

To improve your production time, you can register up to 3 000 favorites moulding profiles with iconic identification.