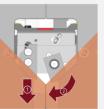

The V-FORCE 2 UNI uses "UNI" wedges and has an easy system for loading the wedges in order to minimize the loss of time.