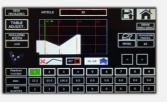

## NEW OPTIONNAL ACCESSORY The S.M.C. System (Smart Moulding Configuration)

Thanks to a cutting-edge laser, you can scan your moulding and the machine will suggest you the best positions, numbers and size of wedges needed.