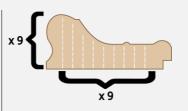

Complete tutorial to guide you step by step

9 wedge positions 9 wedges per position

3 000 Favorites Profiles (Import your MACH profiles)

Barcode Ready (compatible with MACH, CS486, CS3099 & CS4008 joining files)