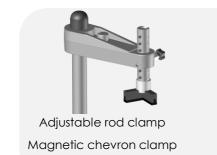

## The Smart Wedge Drive System<sup>tm</sup>

**Auto-alignment** No need to adjust top clamp placement

Self-adjusting pressure

No need to adjust air pressure between Hardwood and Softwood

Retractable and very powerful Ultratm clamps (patented)

Solid crossbar

Concrete reinforced structure to absorb vibrations