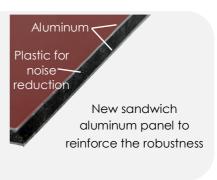

| 103 kg |



## The Smart Wedge Drive System<sup>tm</sup>

**Auto-alignment** No need to adjust top clamp placement

Self-adjusting pressure

No need to adjust air pressure between Hardwood and Softwood









Retractable and very powerful Ultratm clamps (patented)

### **Schneider NEW INTERFACE AND CUTTING-EDGE ELECTRONICS BY** SCHNEIDER ELECTRIC (DRIVER, SCREEN, PROGRAM CONTROLLER)

User-friendly touchscreen and easy to use menus



Quick and Easy joining set up with iconic identification



Complete tutorial to guide you step by step





9 wedge positions 9 wedges per position



3 000 Favorites Profiles (Import your MACH profiles)



Barcode Ready (compatible with MACH, CS486, CS3099 & CS4008 joining files)



Solid crossbar



Concrete reinforced structure to absorb vibrations





## **INCLUDED** ACCESORIES

















1 box of 10mm SW 1 box of 10 mm HW (boxes of 8.000 wedges)