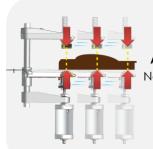

## The Smart Wedge Drive System<sup>tm</sup>

**Auto-alignment** No need to adjust top clamp placement

3360 cycles / hour (with 2 positions per corner)

Retractable and very powerful Ultratm clamps (patented)