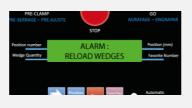

Quick and Easy joining set up

Wedge Reloading sensor

2 Joining modes: **Automatic** or **Manual** 

**9 Favorite Profiles** (Import your MACH profiles)

(compatible with MACH, CS486, CS3099 & CS4008 joining files)