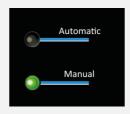

Quick and Easy joining set up

Wedge Reloading sensor

2 Joining modes: **Automatic** or **Manual** 

**9 Favorite Profiles** (Import your MACH profiles)

(compatible with MACH, CS486, CS3099 & CS4008 joining files)