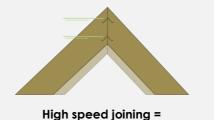

### THE V-FORCE 1 UNI FROM CASSESE

is a numeric underpinner (v-nailer) with high speed joining capacity.

The V-FORCE 1 UNI is easy to use thanks to its user-friendly keyboard and its quick and easy joining set up.