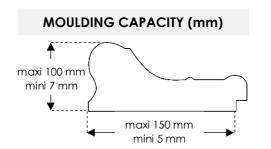

The V-FORCE 1 UNI can join high and wide mouldings while ensuring a perfect joining quality thanks to the retractable tightening clamps system.

To improve your production time, you can register 9 favorites moulding profiles or use the bar code reader option.