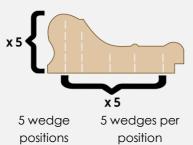

The V-FORCE 1 UNI uses "UNI" wedges and has an easy system for loading the wedges in order to minimize the loss of time.