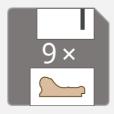

The V-FORCE 1 UNI can join high and wide mouldings while ensuring a perfect joining quality thanks to the retractable tightening clamps system.

To improve your production time, you can register 9 favorites moulding profiles or use the bar code reader option.

Quick and Easy joining set up

Wedge Reloading sensor

2 Joining modes: **Automatic** or **Manual** 

**9 Favorite Profiles** (Import your MACH profiles)

(compatible with MACH, CS486, CS3099 & CS4008 joining files)