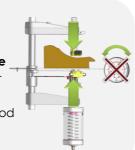

## The Smart Wedge Drive System<sup>tm</sup>

**Auto-alignment** No need to adjust top clamp placement

3360 cycles / hour (with 2 positions per corner)

Retractable and very powerful Ultratm clamps (patented)