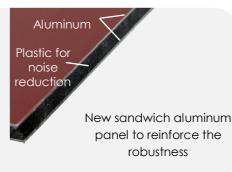

Adjustable rod clamp Magnetic chevron clamp Solid crossbar

Concrete reinforced structure to absorb vibrations