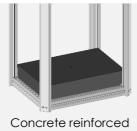

The V-FORCE 1 CART uses Cassese cartridge wedges, recognized today as the best on the market and allowing you to load the machine faster.

# Length 650 mm Width 600 mm Height 1150 mm



| AIR SUPPLY |        |
|------------|--------|
| 6 bars     |        |
| 1L / wedge |        |
| WEIGHT     | 100 kg |



#### The Smart Wedge Drive System<sup>tm</sup>

**Auto-alignment** No need to adjust top clamp placement







High speed joining = 3360 cycles / hour (with 2 positions per corner)





Retractable and very powerful Ultratm clamps (patented)



Quick and Easy joining set up







Wedge Reloading sensor



2 Joining modes: **Automatic** or **Manual** 



**9 Favorite Profiles** (Import your MACH profiles)



Barcode Ready (compatible with MACH, CS486, CS3099 & CS4008 joining files)





structure to absorb vibrations





## CASSESE CARTRIDGES ARE...

Even stronger (thanks to Power Striptm)

Glue free =

No jammings







wedges used

Color coded easy

**Eco-Friendly** Economical (Recyclable Plastic)

#### INCLUDED ACCESORIES