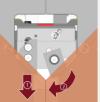

#### The Smart Wedge Drive System<sup>tm</sup>

**Auto-alignment** No need to adjust top clamp placement

High speed joining = 3360 cycles / hour (with 2 positions per corner)

Retractable and very powerful Ultratm clamps (patented)

Quick and Easy joining set up

Wedge Reloading sensor

2 Joining modes: **Automatic** or **Manual** 

**9 Favorite Profiles** (Import your MACH profiles)

Barcode Ready (compatible with MACH, CS486, CS3099 & CS4008 joining files)