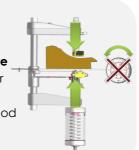

#### The Smart Wedge Drive System<sup>tm</sup>

**Auto-alignment** No need to adjust top clamp placement

High speed joining = 3360 cycles / hour (with 2 positions per corner)

Retractable and very powerful Ultratm clamps (patented)

Quick and Easy joining set up

Wedge Reloading sensor

2 Joining modes: **Automatic** or **Manual** 

**9 Favorite Profiles** (Import your MACH profiles)

Barcode Ready (compatible with MACH, CS486, CS3099 & CS4008 joining files)