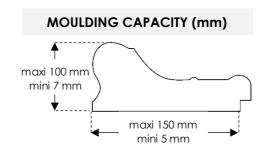

The V-FORCE 1 CART can join high and wide mouldings while ensuring a perfect joining quality thanks to the retractable tightening clamps system.

To improve your production time, you can register 9 favorites moulding profiles or use the bar code reader option.