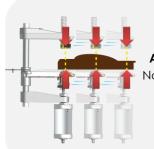

#### The Smart Wedge Drive System<sup>tm</sup>

**Auto-alignment** No need to adjust top clamp placement

High speed joining = 3360 cycles / hour (with 2 positions per corner)

Retractable and very powerful Ultratm clamps (patented)