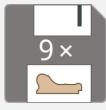

The V-FORCE 1 CART can join high and wide mouldings while ensuring a perfect joining quality thanks to the retractable tightening clamps system.

To improve your production time, you can register 9 favorites moulding profiles or use the bar code reader option.