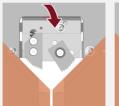

#### The Smart Wedge Drive System<sup>tm</sup>

**Auto-alignment** No need to adjust top clamp placement

High speed joining = 3360 cycles / hour (with 2 positions per corner)

Retractable and very powerful Ultratm clamps (patented)

Quick and Easy joining set up

Wedge Reloading sensor

2 Joining modes: **Automatic** or **Manual** 

**9 Favorite Profiles** (Import your MACH profiles)

Barcode Ready (compatible with MACH, CS486, CS3099 & CS4008 joining files)