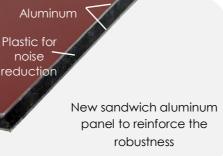

ridge wedges, recognized today as the best on the market and allowing you to load the machine faster.

# Length 650 mm Width 600 mm Height 1150 mm



| AIR SUPPLY |        |
|------------|--------|
| 6 bars     |        |
| 1L / wedge |        |
| WEIGHT     | 100 kg |



#### The Smart Wedge Drive System<sup>tm</sup>

**Auto-alignment** No need to adjust top clamp placement







High speed joining = 3360 cycles / hour (with 2 positions per corner)





Retractable and very powerful Ultratm clamps (patented)



Quick and Easy joining set up







Wedge Reloading sensor



2 Joining modes: **Automatic** or **Manual** 



**9 Favorite Profiles** (Import your MACH profiles)



Barcode Ready (compatible with MACH, CS486, CS3099 & CS4008 joining files)





structure to absorb vibrations





## CASSESE CARTRIDGES ARE...

Even stronger (thanks to Power Striptm)

Glue free =

No jammings







wedges used

Color coded easy

**Eco-Friendly** Economical (Recyclable Plastic)

#### INCLUDED ACCESORIES