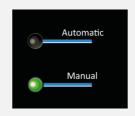

Quick and Easy joining set up

Wedge Reloading sensor

2 Joining modes: **Automatic** or **Manual** 

**9 Favorite Profiles** (Import your MACH profiles)

Barcode Ready (compatible with MACH, CS486, CS3099 & CS4008 joining files)