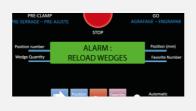

Quick and Easy joining set up

Wedge Reloading sensor

2 Joining modes: **Automatic** or **Manual** 

**9 Favorite Profiles** (Import your MACH profiles)

Barcode Ready (compatible with MACH, CS486, CS3099 & CS4008 joining files)