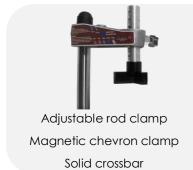

The V-FORCE 1 CART uses Cassese cartridge wedges, recognized today as the best on the market and allowing you to load the machine faster.

# Length 650 mm Width 600 mm Height 1150 mm



| AIR SUPPLY |        |
|------------|--------|
| 6 bars     |        |
| 1L / wedge |        |
| WEIGHT     | 100 kg |



#### The Smart Wedge Drive System<sup>tm</sup>

**Auto-alignment** No need to adjust top clamp placement







High speed joining = 3360 cycles / hour (with 2 positions per corner)





Retractable and very powerful Ultratm clamps (patented)



Quick and Easy joining set up







Wedge Reloading sensor



2 Joining modes: **Automatic** or **Manual** 



**9 Favorite Profiles** (Import your MACH profiles)



Barcode Ready (compatible with MACH, CS486, CS3099 & CS4008 joining files)





structure to absorb vibrations





## CASSESE CARTRIDGES ARE...

Even stronger (thanks to Power Striptm)

Glue free =

No jammings







wedges used

Color coded easy

**Eco-Friendly** Economical (Recyclable Plastic)

#### INCLUDED ACCESORIES