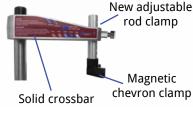

#### The Smart Wedge Drive System™:

**Exclusively from Cassese** 

**Auto-Alignment:** No need to adjust top clamp placement

Wide mouldings: 14cm / 51/2" stroke

Magnetic chevron clamp

rod clamp

Stainless Steel