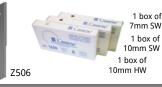

#### Type of wedges

The CS 20 CART works only with Cassese cartridge wedges.

Cassese cartridge wedges

Cartridge wedges = Quick loading and change of wedge size

#### Cassese cartridge wedges are...

Even stronger (thanks to Power Strip™)

Lubricated = easy stacking

Color coded = easy size identification

no jammings

**Economical** 

**Eco-friendly** (recyclable plastic)