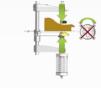

#### The Smart Wedge Drive System™:

**Exclusively from Cassese** 

**Auto-Alignment:** No need to adjust top clamp placement

Wide mouldings: 14cm / 51/2" stroke

Magnetic chevron clamp

rod clamp

Stainless Steel