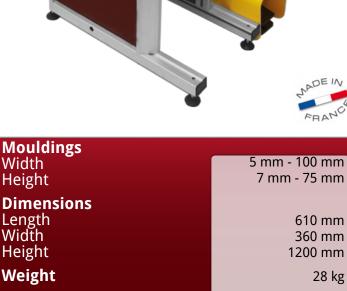

# CS 20 CART

## PNEUMATIC UNDERPINNER







Very Large Stroke

Aluminum structure Fast & Easy to use

#### Type of wedges

The CS 20 CART works only with Cassese cartridge wedges.

Cassese cartridge wedges

### **Designed for**

Retail Medium Volume Bespoke **Contract Framer** Framer Framer









Powerful double action horizontal clamp (patented)



Self adjusting fences (patented)

#### The Smart Wedge Drive System™:

**Exclusively from Cassese** 





**Auto-Alignment:** No need to adjust top clamp placement





Wide mouldings: 14cm / 51/2" stroke



Magnetic chevron clamp

rod clamp



Stainless Steel



Cartridge wedges = Quick loading and change of wedge size

#### Cassese cartridge wedges are...



Even stronger (thanks to Power Strip™)



Lubricated = easy stacking



Color coded = easy size identification



no jammings



**Economical** 

**Eco-friendly** (recyclable plastic)



Cassese pre-lubricated cartridge wedges provide constant lubrication of wedge distribution block. Unique to Cassese

#### Included accessories



Air supply





6 bars (1,5NI/cycle)

Z1814