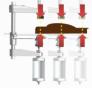

#### The Smart Wedge Drive System™:

**Exclusively from Cassese** 

**Auto-Alignment:** No need to adjust top clamp placement

Wide mouldings: 14cm / 51/2" stroke

Magnetic chevron clamp

rod clamp

Stainless Steel

Cartridge wedges = Quick loading and change of wedge size