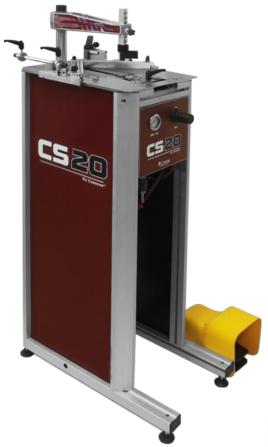

# CS 20 CART

## PNEUMATIC UNDERPINNER

Very Large Stroke

Aluminum structure Fast & Easy to use

### **Designed for**

Retail Medium Volume Bespoke **Contract Framer** Framer Framer

Powerful double action horizontal clamp (patented)

Self adjusting fences (patented)