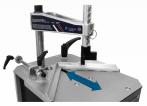

Wide mouldings: 14cm / 6" stroke

High mouldings: 10cm / 4"

Aluminium structure & parts for maximum durability and minimum wear and tear

Stainless Steel working table

Solid crossbar

Adjustable rod clamp

Magnetic Chevron clamp

Quick and easy wedge positioning

2-stage quick & easy wedge driver replacement