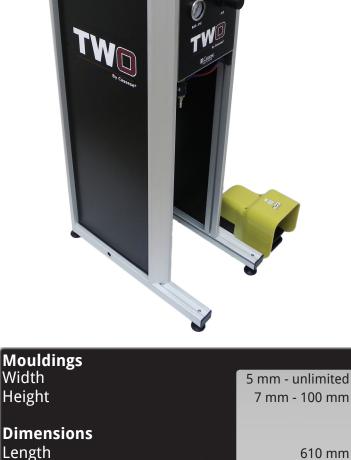

Wide mouldings: 14cm / 6" stroke

High mouldings: 10cm / 4"

Aluminium structure & parts for maximum durability and minimum wear and tear

Stainless Steel working table

Solid crossbar

Adjustable rod clamp

Magnetic Chevron clamp