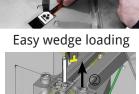

## CS 2 UNI



**Contract Framer** 











## Type of wedges

The CS 2 UNI works only with "UNI" wedges.

UNI wedges

## **Designed for**

Retail Medium Volume Bespoke









**Perfect Alignment:** Eliminates the need to adjust top clamp placement



**Perfect Pressure:** 

Eliminates the need to adjust air pressure between Hardwood and Softwood



Wide mouldings: 14cm / 6" stroke



High mouldings: 10cm / 4"



Aluminium structure & parts for maximum durability and minimum wear and tear



Stainless Steel working table



Solid crossbar

Adjustable rod clamp

Magnetic Chevron clamp





Quick and easy wedge positioning



2-stage quick & easy wedge driver replacement

## Included accessories Optional accessories Z6532 7 mm Z25497 Z18065 1 hox of 10mm HW 10 mm Z1783 1 box of 10mm SW 15 mm 12 mm Z25510

360 mm

1200 mm

6 bars using

1,5L / cycle

23 kg

Z25147

Z24322



Width

Height

Weight

Z25494

Z24703

Air supply



Z1791

Z22003