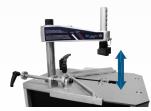

Wide mouldings: 14cm / 6" stroke

High mouldings: 10cm / 4"

Aluminium structure & parts for maximum durability and minimum wear and tear

Stainless Steel working table

Solid crossbar

Adjustable rod clamp

Magnetic Chevron clamp