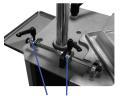

Wide mouldings: 14cm / 6" stroke

High mouldings: 10cm / 4"

Aluminium structure & parts for maximum durability and minimum wear and tear

Stainless Steel working table

Solid crossbar

Adjustable rod clamp

Magnetic Chevron clamp