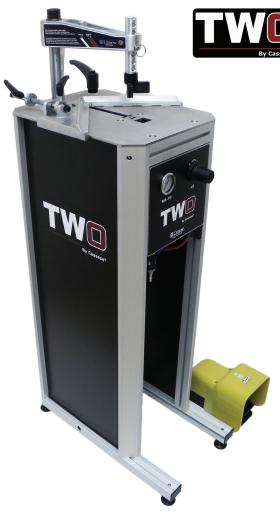

## CS 2 UNI

**Contract Framer** 

Wide mouldings: 14cm / 6" stroke

High mouldings: 10cm / 4"

Aluminium structure & parts for maximum durability and minimum wear and tear

Stainless Steel working table

Solid crossbar

Adjustable rod clamp

Magnetic Chevron clamp