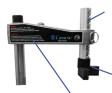

Wide mouldings: 14cm / 6" stroke

High mouldings: 10cm / 4"

Aluminium structure & parts for maximum durability and minimum wear and tear

Stainless Steel working table

Solid crossbar

Adjustable rod clamp

Magnetic Chevron clamp