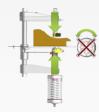

#### Type of wedges

The CS 2 CART works only with Cassese cartridge wedges.

Cassese cartridge wedges

**Designed** for

Framer Framer

The Smart Wedge Drive System™:

**Auto-Alignment:** No need to adjust top clamp placement

**Self-Adjusting Pressure:** 

No need to adjust air pressure between Hardwood and Softwood

Wide mouldings: 14cm / 51/2" stroke

Aluminium structure & parts for maximum durability and minimum wear and tear