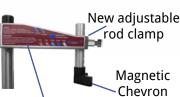

#### Type of wedges

The CS 2 CART works only with Cassese cartridge wedges.

Cassese cartridge wedges

**Designed** for

Framer Framer

The Smart Wedge Drive System™:

**Auto-Alignment:** No need to adjust top clamp placement

**Self-Adjusting Pressure:** 

No need to adjust air pressure between Hardwood and Softwood

Wide mouldings: 14cm / 51/2" stroke

Aluminium structure & parts for maximum durability and minimum wear and tear