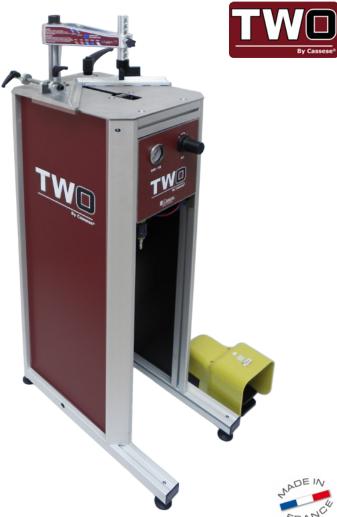

# CS 2 CART

## PNEUMATIC UNDERPINNER

**Contract Framer** 

Regulating **Pressure** 

Large Stroke

Aluminum structure Fast & Easy to use

#### Included accessories

**Dimensions** Length

Width

Height

Weight

Air supply

610 mm

360 mm 1200 mm

6 bars (1,5NI/cycle)

24 kg