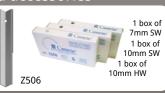

#### Type of wedges

The CS 2 CART works only with Cassese cartridge wedges.

Cassese cartridge wedges

**Designed** for

Framer Framer

The Smart Wedge Drive System™:

**Auto-Alignment:** No need to adjust top clamp placement

Cartridge wedges = Quick loading and change of wedge size