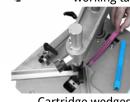

#### Type of wedges

The CS 2 CART works only with Cassese cartridge wedges.

Cassese cartridge wedges

**Designed** for

Framer Framer

The Smart Wedge Drive System™:

**Auto-Alignment:** No need to adjust top clamp placement

Cartridge wedges = Quick loading and change of wedge size