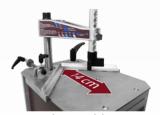

## PNEUMATIC UNDERPINNER

**Contract Framer** 

Regulating **Pressure** 

Large Stroke

Aluminum structure Fast & Easy to use

**Self-Adjusting Pressure:** 

No need to adjust air pressure between Hardwood and Softwood

Wide mouldings: 14cm / 51/2" stroke

Aluminium structure & parts for maximum durability and minimum wear and tear