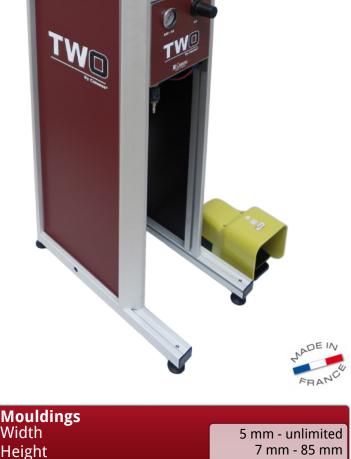

**Self-Adjusting Pressure:** 

No need to adjust air pressure between Hardwood and Softwood

Wide mouldings: 14cm / 51/2" stroke

Aluminium structure & parts for maximum durability and minimum wear and tear