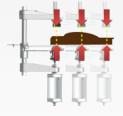

#### Type of wedges

The CS 2 CART works only with Cassese cartridge wedges.

Cassese cartridge wedges

**Designed** for

Framer Framer

The Smart Wedge Drive System™:

**Auto-Alignment:** No need to adjust top clamp placement

**Self-Adjusting Pressure:** 

No need to adjust air pressure between Hardwood and Softwood

Wide mouldings: 14cm / 51/2" stroke

Aluminium structure & parts for maximum durability and minimum wear and tear