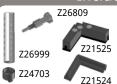

#### Included accessories

**Dimensions** Length

Width

Height

Weight

Air supply

610 mm

360 mm 1200 mm