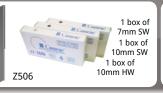

#### Type of wedges

The CS 1 CART works only with Cassese cartridge wedges.

Cassese cartridge wedges

**Designed for** 

Retail

New adjustable rod clamp

Quick and easy wedge positioning

Cartridge wedges = Quick loading and change of wedge size

Stainless Steel working table

Cassese pre-lubricated cartridge wedges provide constant lubrication of wedge distribution block. Unique to Cassese