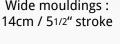

#### Included accessories

**Mouldings** Width

**Dimensions** 

Height

Length

Width

Height

Weight

Z1814

FRANC

5mm - unlimited

7 mm - 85 mm

610 mm

360 mm

1200 mm

23 kg