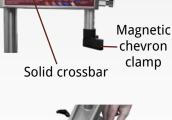

#### Type of wedges

The CS 1 CART works only with Cassese cartridge wedges.

Cassese cartridge wedges

**Designed for** 

Retail

New adjustable rod clamp

Quick and easy wedge positioning

Cartridge wedges = Quick loading and change of wedge size

Stainless Steel working table

Cassese pre-lubricated cartridge wedges provide constant lubrication of wedge distribution block. Unique to Cassese