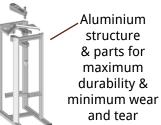

### **FOOT-OPERATED UNDERPINNER**

FOOT Operated

Very Large Stroke Aluminium structure

Fast & Easy to use