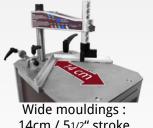

#### Included accessories

**Mouldings** Width

**Dimensions** 

Height

Length

Width

Height

Weight

Z1814

FRANC

5mm - unlimited

7 mm - 85 mm

610 mm

360 mm

1200 mm

23 kg