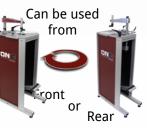

### **FOOT-OPERATED UNDERPINNER**

FOOT Operated

Very Large Stroke Aluminium structure

Fast & Easy to use