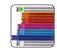

#### Type of wedges

The CS 1 CART works only with Cassese cartridge wedges.

Cassese cartridge wedges

**Designed for** 

Retail

New adjustable rod clamp

Quick and easy wedge positioning

Cartridge wedges = Quick loading and change of wedge size

## Cassese cartridge wedges are...

Even stronger (thanks to Power Strip™)

Glue free = no jammings

Lubricated = easy stacking

Economical

Color coded = easy size identification

**Eco-friendly** (recyclable plastic)