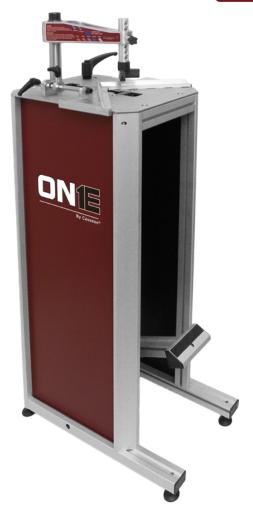

# CS 1 CART

### **FOOT-OPERATED UNDERPINNER**

FOOT Operated

Very Large Stroke Aluminium structure

Fast & Easy to use

#### Type of wedges

The CS 1 CART works only with Cassese cartridge wedges.

Cassese cartridge wedges

**Designed for** 

Retail

New adjustable rod clamp

Quick and easy wedge positioning

Cartridge wedges = Quick loading and change of wedge size